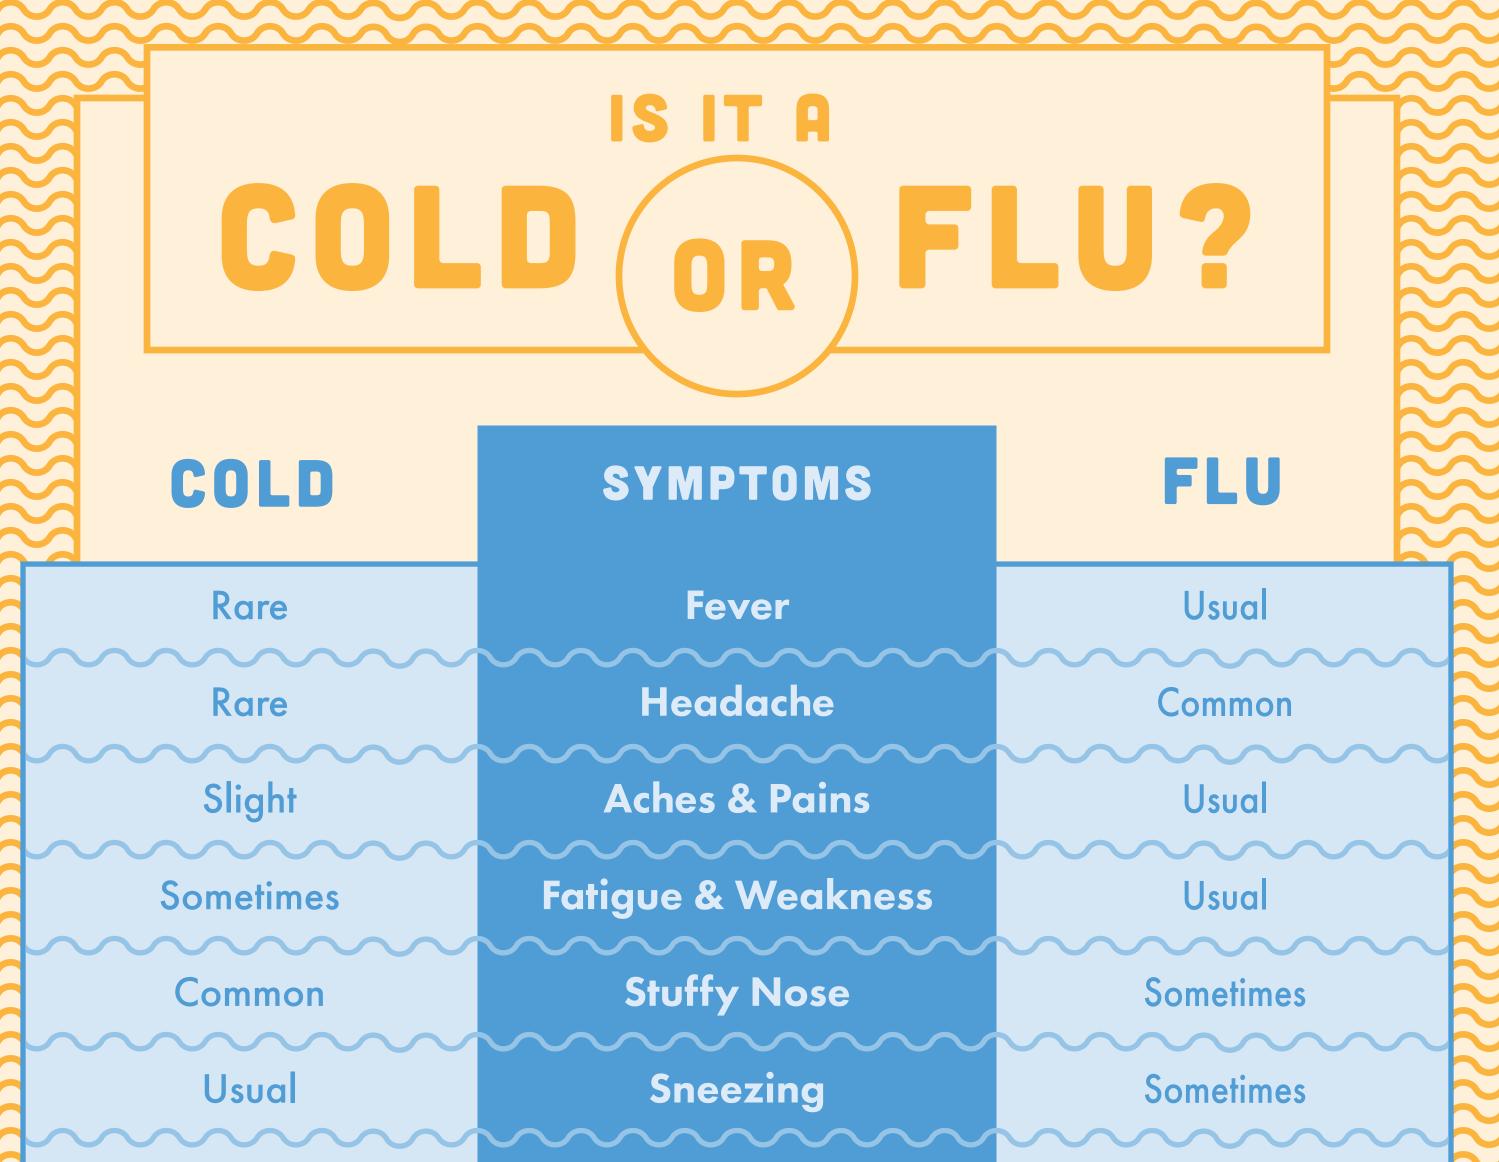

|                 | Common                            | Sore Throat                                                                       | Sometimes                             |  |
|-----------------|-----------------------------------|-----------------------------------------------------------------------------------|---------------------------------------|--|
|                 | Mild/Moderate                     | Cough                                                                             | Common                                |  |
|                 | COMPLICATIONS                     | ADULTS                                                                            | COMPLICATIONS                         |  |
| <pre> } }</pre> | <section-header></section-header> | 6554<br>ARE AT A<br>HIGHER RISK<br>FOR SERIOUS<br>COMPLICATIONS                   | Pneumonia<br>Hospitalization<br>Death |  |
|                 |                                   |                                                                                   |                                       |  |
|                 | THE F                             | T YOUR YEARLY FLU SH<br><b>-LU CAN BE TRE</b><br>t yourself, protect others, save |                                       |  |